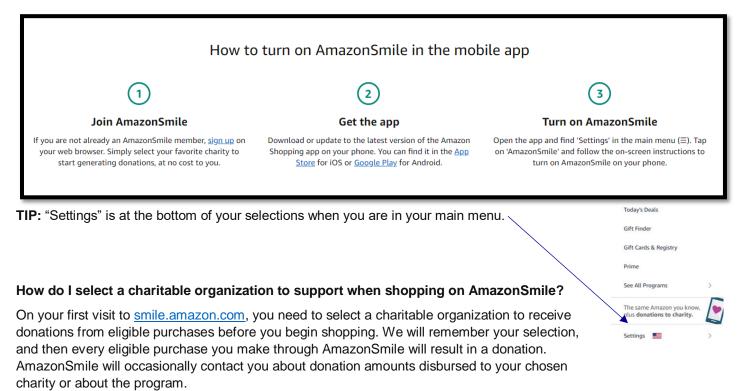

### How do I shop at AmazonSmile?

To shop at AmazonSmile simply go to smile.amazon.com on your web browser or activate AmazonSmile on your Amazon Shopping app on your iOS or Android phone (found under settings on your app). On your browser, you may also want to add a bookmark to <a href="mailto:smile.amazon.com">smile.amazon.com</a> to make it even easier to return and start your shopping at AmazonSmile. When you're using the app, always check for the "AmazonSmile" logo to ensure you're activated for AmazonSmile.

You can also link AmazonSmile to your Amazon App on your phone!

Remember that for the charity to receive the donation, you must go through smile.amazon.com and not your normal Amazon.com browser or you must link AmazonSmile to your Amazon app.